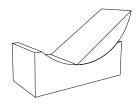

INSIDE: high density foam

MLBH\_I • MOON LARGE BASIC HEADREST • L 510 x W 500 x H 145

FABRIC: 3D TEX

COLOUR: 36 colours (3D TEX COLOUR COLLECTION)

INSIDE: high density foam

 $MLF_{\_}I$  • MOON LARGE WITH FOLDING HEADREST • L 1000 x W 500 x H 380