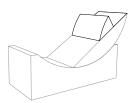

FABRIC: 3D TEX

COLOUR: 36 colours (3D TEX COLOUR COLLECTION)

INSIDE: high density foam

MLT\_I • MOON LARGE TABOURET • L  $500 \times W 500 \times H 380$ 

<sup>\*</sup> Moon Large Basic and Moon Large Basic Headrest are available in the same colour only.