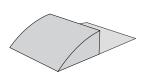

FABRIC: 3D TEX

COLOUR: 36 colours (3D TEX COLOUR COLLECTION)

INSIDE: high density foam

MLT\_I • MOON LARGE TABOURET • L  $500 \times W 500 \times H 380$ 

<sup>\*</sup> Moon Large Basic and Moon Large Basic Headrest are available in the same colour only.