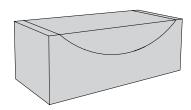

FABRIC: 3D TEX

COLOUR: 36 colours (3D TEX COLOUR COLLECTION)\*

INSIDE: high density foam

MLB\_I • MOON LARGE BASIC • L  $1000 \times W 500 \times H 380$ 

FABRIC: 3D TEX

COLOUR: 36 colours (3D TEX COLOUR COLLECTION)\*