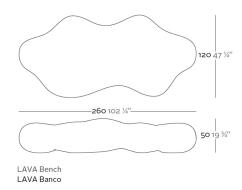

# LAVA BANCO

## **By Karim Rashid**

Lava is a unique experience resulting from the combination of beauty, luxury, performance and practicality. LAVA, is an undulating, cloud-like bench, a really huge organic rounded sculpture which is obtained through the difficult manufacturing process of a rotational moulding technique. LAVA, with it's trend-setting and original shape creates a pleasant, natural and relaxing gathering spot or connection in any interior & exterior space. It is an original and different way for the user and furniture to interact.To add an extra special touch it's possible to join an energy saving or LED RGB light to LAVA. This option will no doubt fascinate whoever sees it...an even more spectacular and pleasurable environment.