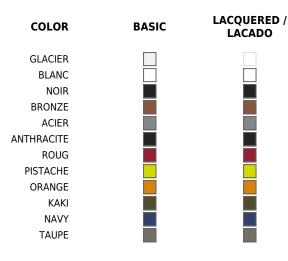

# **Finishes**

### BASIC

Résine de polyéthylène finition mat.

LAQUÉ

Résine de polyéthylène avec une finition laqué brillant.